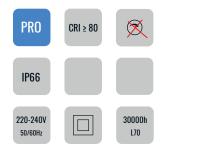

#### **DIMENSION DRAW**

| Model:             | Megaterra             |
|--------------------|-----------------------|
| Format:            | Square                |
| Location:          | Exterior              |
| Wattage:           | 400W                  |
| Materials:         | Aluminum              |
| Led Color:         | 3000K / 4000K / 6500K |
| Product Dimension: | 776*323*202mm         |
| IP Code:           | 66                    |
| Fixation:          | Surface               |
| CRI :              | 80                    |
| Lumen Output:      | 60,000LM              |
| Frequency:         | 50/60 Hz              |
| Beam Angle:        | 0-90°                 |
| Net weight:        | 5.66kgs               |