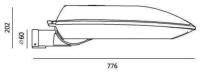

#### **DIMENSION DRAW**

| Model:             | Megaterra             |
|--------------------|-----------------------|
| Format:            | Square                |
| Location:          | Exterior              |
| Wattage:           | 400W                  |
| Materials:         | Aluminum              |
| Led Color:         | 3000K / 4000K / 6500K |
| Product Dimension: | 776*323*202mm         |
| IP Code:           | 66                    |
| Fixation:          | Surface               |
| CRI :              | 80                    |
| Lumen Output:      | 60,000LM              |
| Frequency:         | 50/60 Hz              |
| Beam Angle:        | 0-90°                 |
| Net weight:        | 5.66kgs               |